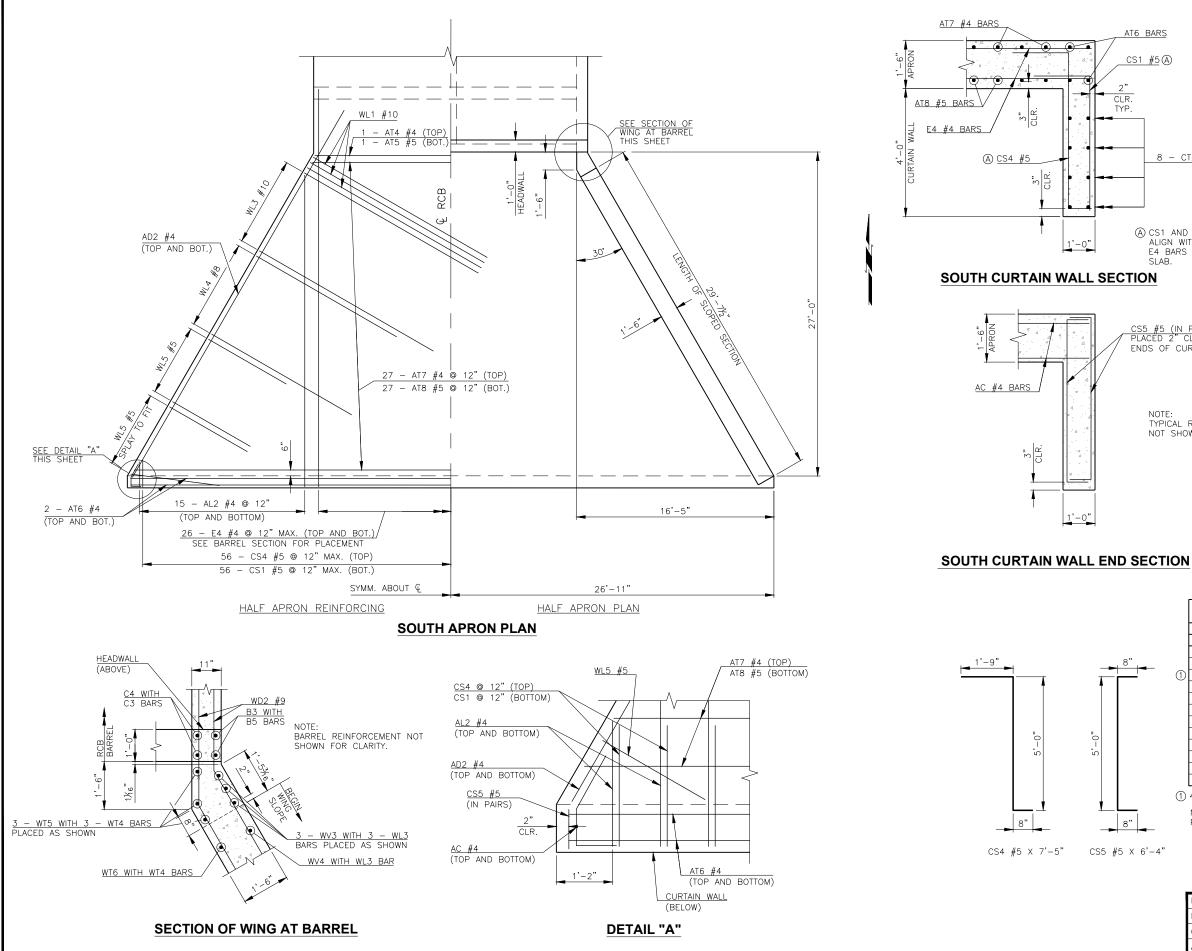

| FED. ROAD. | PROJECT | SHEET | TOTAL  |
|------------|---------|-------|--------|
| DIST. NO.  | NO.     | NO.   | SHEETS |
| 6          |         | B020  |        |

8 - CT2 #4 @ 12"

(A) CS1 AND CS4 BARS ALIGN WITH AL2 AND E4 BARS IN APRON

CS5 #5 (IN PAIRS) PLACED 2" CLR. FROM ENDS OF CURTAIN WALL

NOTE. TYPICAL REINFORCING NOT SHOWN FOR CLARITY.

|   | SOUTH APRON AND CURTAIN WALL BAR LIST |      |     |      |             |                  |  |  |
|---|---------------------------------------|------|-----|------|-------------|------------------|--|--|
|   | PLAIN REINFORCING                     |      |     |      |             |                  |  |  |
|   | MARK                                  | SIZE | NO. | FORM | LENGTH      | LENGTH VARIATION |  |  |
|   | AC                                    | #4   | 4   | BNT. | 3'-8"       |                  |  |  |
| 1 | AD2                                   | #4   | 4   | STR. | 33'-6"      |                  |  |  |
|   | AL2                                   | #4   | 60  | STR. | 14'-8" AVG. | 2'-6" TO 26'-10" |  |  |
|   | AT4                                   | #4   | 1   | STR. | 22'-6"      |                  |  |  |
|   | AT5                                   | #5   | 1   | STR. | 22'-6"      |                  |  |  |
|   | AT6                                   | #4   | 4   | STR. | 53'-6"      |                  |  |  |
|   | AT7                                   | #4   | 27  | STR. | 38'-1" AVG. | 23'-1" TO 53'-1" |  |  |
|   | AT8                                   | #5   | 27  | STR. | 38'-1" AVG. | 23'-1" TO 53'-1" |  |  |
|   | CS1                                   | #5   | 56  | BNT. | 5'-9"       |                  |  |  |
|   | CS4                                   | #5   | 56  | BNT. | 7'-5"       |                  |  |  |
|   | CS5                                   | #5   | 4   | BNT. | 6'-4"       |                  |  |  |
|   | CT2 #4                                |      | 8   | STR. | 53'-6"      |                  |  |  |

1 4 SETS OF 15 BARS

NOTE: FOR AC AND CS1 BAR BENDS, SEE SHEET B017.

| DESIGN  | B.J.K. |    | TRIBUTARY T                                | O SIMON   | CREEK | < Comparison of the second sec | LOVE    | COUNTY          |  |
|---------|--------|----|--------------------------------------------|-----------|-------|--------------------------------------------------------------------------------------------------------------------------------------------------------------------------------------------------------------------------------------------------------------------------------------------------------------------------------------------------------------------------------------------------------------------------------------------------------------------------------------------------------------------------------------------------------------------------------------------------------------------------------------------------------------------------------------------------------------------------------------------------------------------------------------------------------------------------------------------------------------------------------------------------------------------------------------------------------------------------------------------------------------------------------------------------------------------------------------------------------------------------------------------------------------------------------------------------------------------------------------------------------------------------------------------------------------------------------------------------------------------------------------------------------------------------------------------------------------------------------------------------------------------------------------------------------------------------------------------------------------------------------------------------------------------------------------------------------------------------------------------------------------------------------------------------------------------------------------------------------------------------------------------------------------------------------------------------------------------------------------------------------------------------------------------------------------------------------------------------------------------------------|---------|-----------------|--|
|         | R.A.P. |    | SOUTH END SECTION DETAIL<br>(SHEET 1 OF 2) |           |       |                                                                                                                                                                                                                                                                                                                                                                                                                                                                                                                                                                                                                                                                                                                                                                                                                                                                                                                                                                                                                                                                                                                                                                                                                                                                                                                                                                                                                                                                                                                                                                                                                                                                                                                                                                                                                                                                                                                                                                                                                                                                                                                                |         |                 |  |
| CHECKED | B.J.K. |    |                                            |           |       |                                                                                                                                                                                                                                                                                                                                                                                                                                                                                                                                                                                                                                                                                                                                                                                                                                                                                                                                                                                                                                                                                                                                                                                                                                                                                                                                                                                                                                                                                                                                                                                                                                                                                                                                                                                                                                                                                                                                                                                                                                                                                                                                |         |                 |  |
| APPROV. | B.J.K. |    |                                            | (3        | псс   |                                                                                                                                                                                                                                                                                                                                                                                                                                                                                                                                                                                                                                                                                                                                                                                                                                                                                                                                                                                                                                                                                                                                                                                                                                                                                                                                                                                                                                                                                                                                                                                                                                                                                                                                                                                                                                                                                                                                                                                                                                                                                                                                |         |                 |  |
| SQUAD   | CE     | EC | JOE                                        | B PIECE N | 10    | 25447(04)                                                                                                                                                                                                                                                                                                                                                                                                                                                                                                                                                                                                                                                                                                                                                                                                                                                                                                                                                                                                                                                                                                                                                                                                                                                                                                                                                                                                                                                                                                                                                                                                                                                                                                                                                                                                                                                                                                                                                                                                                                                                                                                      | SHEET 1 | NO. <u>B020</u> |  |